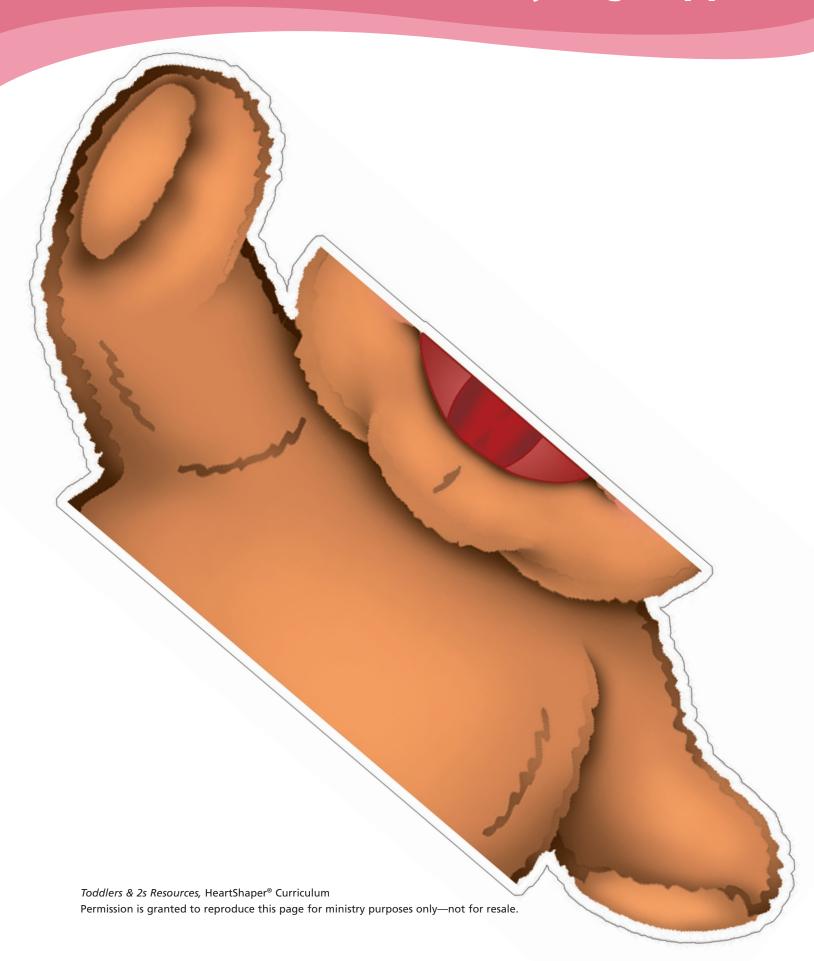

## **Instructions**

- 1. Copy onto card stock and cut out the puppet pieces.
- 2. Glue the head piece onto the paper bag so the bottom of the piece aligns with the lower edge of the folded bag bottom. The upper lip on the bear's head will extend below the folded edge of the bag.
- 3. Slightly lift the folded edge of the bag. Glue the lower jaw/body piece onto the bag so that the mouth aligns with the upper lip, and the tongue is underneath the lip and teeth. You will not see the tongue when the mouth is closed.